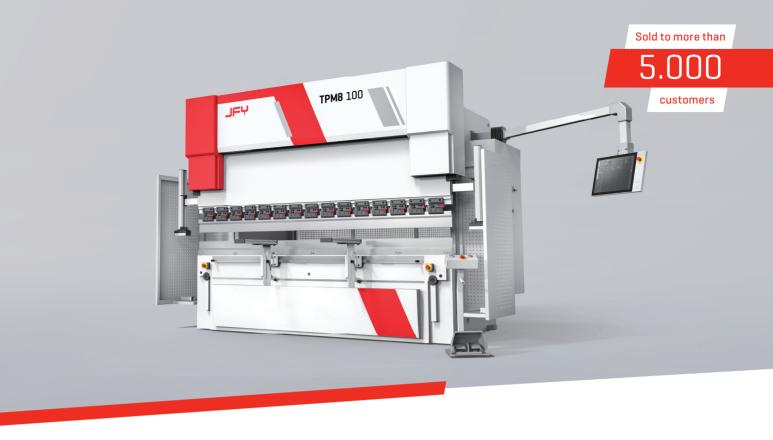

## TPM8 PRESS BRAKE

The TPM8 is built for maximum productivity and easy operation. With its robust frame, automatic compensation, and user-friendly controls, you get precise results fast. It's all about delivering accuracy and efficiency without the hassle. Plus, with a customized starter kits you're up and running in no time, getting the best value for your investment.

BEST price performance ratio

The TPM achieves exceptional productivity due to its rigid frame structure, durable hydraulic crowning, and an automatic compensation system that ensures workpiece linearity and precise bending angles.

Easy to operate

The TJS-90T system, equipped with a 19-inch touch screen, automates job preparation and provides a 3D visualization of potential collisions during the bending process.

Bulletproof machine safety

Machine is equipped with light barrier and redundant safety circuit detection to ensure operator's safety.

Best in class Service

Dense and professional service network with local and on-site support.

Tooling
Comprehensive tooling solutions and attractive starter packages for beginners and pros.