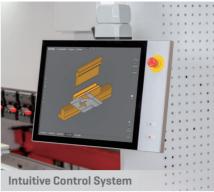

Easy to operate

The TJS-90T system, equipped with a 19-inch touch screen, automates job preparation and provides a 3D visualization of potential collisions during the bending process.

Bulletproof machine safety